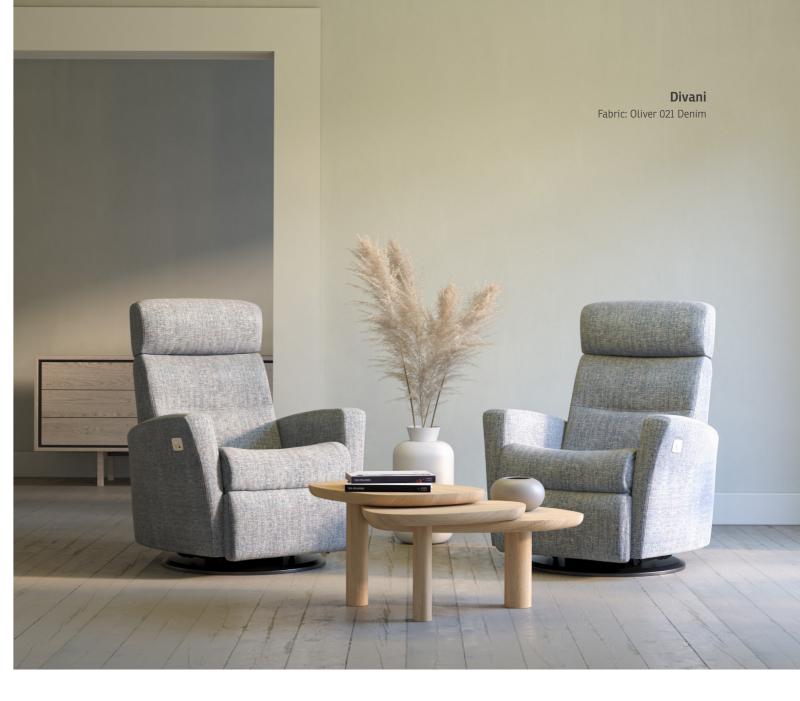

Brando Leather: Trend 409 Cognac

**Divani** Leather: Trend 408 Sand

**Langley** Leather: Sauvage 550 Nutmeg

Majesty Leather: Linea 690 Corvette Wood: 901 Oak

Chelsea Leather: Prime 323 Cloud

Duke Leather: Prime 323 Cloud