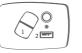

Manual Relaxer

Effortless recline and integrated footrest

Gliding function

360° swivel

Power button

Control the backrest and footrest with the touch of a button for a smooth recline

1. Backrest and footrest control 2. USB Power On/Off button