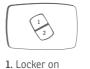

3 Sizes

Compact / Standard

Locker button Tailor your comfort experience with A power button which allows you to lock the glide function, keeping your recliner in your preferred seating position.

2. Locker off Available for Power and Power L (Standard and Large Size)