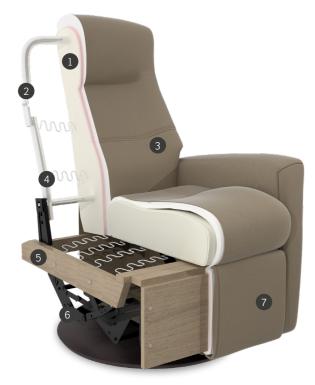

### Quality built to last

- **1** Injection moulded Cold-Cured foam ensures ergonomically correct seating posture and enhanced support that lasts
- **2** Adjustable head and neck support gives you the ultimate comfort in all seating positions
- **3** Effortless deep recline
- **4** Steel springs located throughout the back and seat provide optimum support whilst cradling the body
- **5** A steel and hardwood frame provides durability and strength
- 6 The advanced mechanism offers both gliding function and 360 degree swivel
- 7 The integrated footrest and recline can be easily released manually or upgraded to power