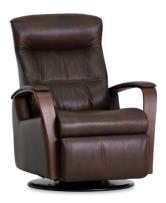

Brando Leather: Trend 409 Cognac

**Divani** Leather: Trend 408 Sand

**Langley** Leather: Sauvage 550 Nutmeg

Majesty Leather: Linea 690 Corvette Wood: 901 Oak

Chelsea Leather: Prime 323 Cloud

Duke Leather: Prime 323 Cloud

Layton Leather: Trend 417 Cinder

Silverstone Leather: Prime 320 Fango

**Crown** Leather: Sauvage 552 Dove

**Grand** Leather: Sauvage 551 Truffle Wood: 928 Walnut

**Liberty** Leather: Prime 309 Red

Technical sheets can be downloaded from our website