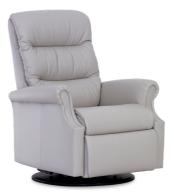

Brando Leather: Trend 409 Cognac

**Divani** Leather: Trend 408 Sand

**Langley** Leather: Sauvage 550 Nutmeg

Majesty Leather: Linea 690 Corvette Wood: 901 Oak

Chelsea Leather: Prime 323 Cloud

Duke Leather: Prime 323 Cloud

Layton Leather: Trend 417 Cinder

Silverstone Leather: Prime 320 Fango

**Crown** Leather: Sauvage 552 Dove

**Grand** Leather: Sauvage 551 Truffle Wood: 928 Walnut

**Liberty** Leather: Prime 309 Red

Technical sheets can be downloaded from our website