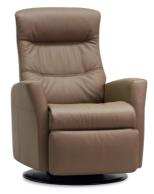

Brando Leather: Trend 409 Cognac

**Divani** Leather: Trend 408 Sand

**Langley** Leather: Sauvage 550 Nutmeg

Majesty Leather: Linea 690 Corvette Wood: 901 Oak

Chelsea Leather: Prime 323 Cloud

Duke Leather: Prime 323 Cloud

Layton Leather: Trend 417 Cinder

Silverstone Leather: Prime 320 Fango

**Crown** Leather: Sauvage 552 Dove

**Grand** Leather: Sauvage 551 Truffle Wood: 928 Walnut

**Liberty** Leather: Prime 309 Red

Technical sheets can be downloaded from our website