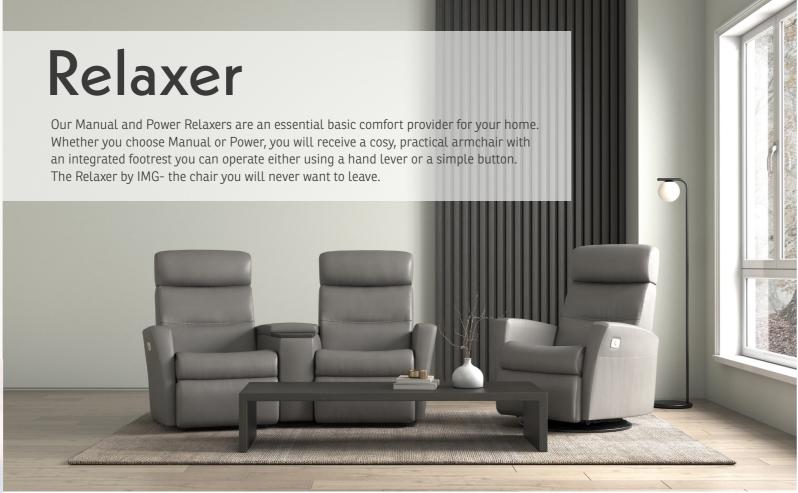

# Wallsaver

A selection of our relaxers have matching reclining sofas and home theater set ups. Endless combinations from our product range make them perfect for customizing and creating your own personal perfect fit.

## Studio Relaxer - Wallsaver

Manual Relaxer

Effortless recline and integrated footrest

Gliding function

360° swivel

Power button

Control the backrest and footrest with the touch of a button for a smooth recline

1. Backrest and footrest control 2. USB Power On/Off button