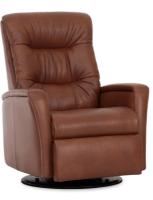

Wall Saver

Space efficient Our Motion Furniture efficiently utilizes available space. In addition each unit can be placed within a mere 15cm of a wall due to our unique wall-saver mechanism.

Majesty Leather: Trend 415 Pacific | Wood: 901 Oak

Brando Leather: Trend 409 Cognac

**Divani** Leather: Trend 408 Sand

**Langley** Leather: Sauvage 550 Nutmeg

Majesty Leather: Linea 690 Corvette Wood: 901 Oak

Chelsea Leather: Prime 323 Cloud

Duke Leather: Prime 323 Cloud