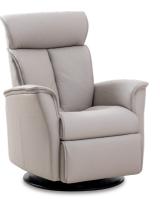

Layton Leather: Trend 417 Cinder

Silverstone Leather: Prime 320 Fango

**Crown** Leather: Sauvage 552 Dove

**Grand** Leather: Sauvage 551 Truffle Wood: 928 Walnut

**Liberty** Leather: Prime 309 Red

Technical sheets can be downloaded from our website