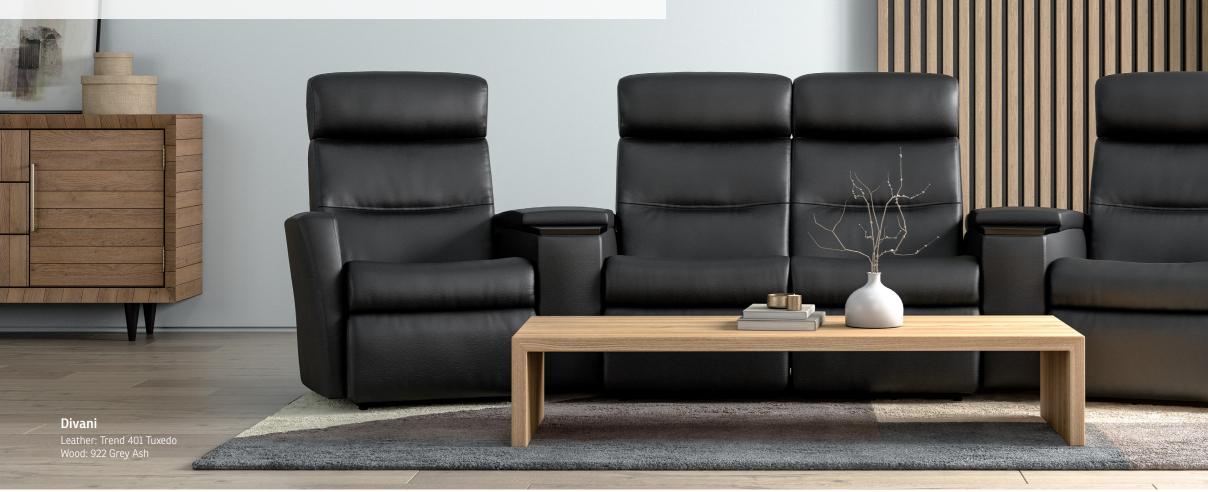

Brando Leather: Trend 409 Cognac

**Divani** Leather: Trend 408 Sand

**Langley** Leather: Sauvage 550 Nutmeg

Majesty Leather: Linea 690 Corvette Wood: 901 Oak

Chelsea Leather: Prime 323 Cloud

Duke Leather: Prime 323 Cloud