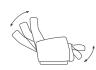

Manual Relaxer

Effortless recline and integrated footrest

Gliding function

360° swivel

Power button

Control the backrest and footrest with the touch of a button for a smooth recline

1. Backrest and footrest control 2. USB Power On/Off button

### Quality built to last

- **1** Injection moulded Cold-Cured foam ensures ergonomically correct seating posture and enhanced support that lasts
- **2** Adjustable head and neck support gives you the ultimate comfort in all seating positions
- **3** Effortless deep recline
- **4** Steel springs located throughout the back and seat provide optimum support whilst cradling the body
- **5** A steel and hardwood frame provides durability and strength
- 6 The advanced mechanism offers both gliding function and 360 degree swivel
- 7 The integrated footrest and recline can be easily released manually or upgraded to power