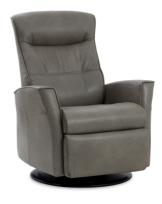

Brando Leather: Trend 409 Cognac

**Divani** Leather: Trend 408 Sand

**Langley** Leather: Sauvage 550 Nutmeg

Majesty Leather: Linea 690 Corvette Wood: 901 Oak

Chelsea Leather: Prime 323 Cloud

Duke Leather: Prime 323 Cloud

Layton Leather: Trend 417 Cinder

Silverstone Leather: Prime 320 Fango

**Crown** Leather: Sauvage 552 Dove

**Grand** Leather: Sauvage 551 Truffle Wood: 928 Walnut

**Liberty** Leather: Prime 309 Red

Technical sheets can be downloaded from our website