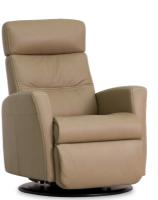

Manual Relaxer

Effortless recline and integrated footrest

Gliding function

360° swivel

Power button

Control the backrest and footrest with the touch of a button for a smooth recline

1. Backrest and footrest control 2. USB Power On/Off button