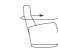

Wall Saver

Space efficient Our Motion Furniture efficiently utilizes available space. In addition each unit can be placed within a mere 15cm of a wall due to our unique wall-saver mechanism.

Majesty Leather: Trend 415 Pacific | Wood: 901 Oak