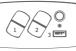

Power L button

Extend or retract the lumbar cushion at the touch of a button or operate the motorized reclining function

1. Lumbar controls 2. Back and footrest controls 3. USB Power On/Off button

1. Headrest controls Lumbar controls **3.** Back and footrest controls