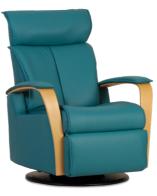

Brando Leather: Trend 409 Cognac

**Divani** Leather: Trend 408 Sand

**Langley** Leather: Sauvage 550 Nutmeg

Majesty Leather: Linea 690 Corvette Wood: 901 Oak

Chelsea Leather: Prime 323 Cloud

Duke Leather: Prime 323 Cloud