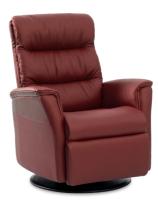

Layton Leather: Trend 417 Cinder

Silverstone Leather: Prime 320 Fango

**Crown** Leather: Sauvage 552 Dove

**Grand** Leather: Sauvage 551 Truffle Wood: 928 Walnut

**Liberty** Leather: Prime 309 Red

Technical sheets can be downloaded from our website