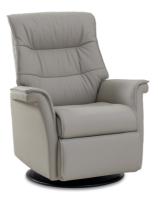

Layton Leather: Trend 417 Cinder

Silverstone Leather: Prime 320 Fango

**Crown** Leather: Sauvage 552 Dove

**Grand** Leather: Sauvage 551 Truffle Wood: 928 Walnut

**Liberty** Leather: Prime 309 Red

Technical sheets can be downloaded from our website