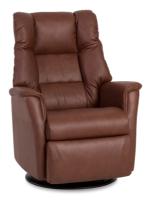

# Wallsaver

A selection of our relaxers have matching reclining sofas and home theater set ups. Endless combinations from our product range make them perfect for customizing and creating your own personal perfect fit.

Wall Saver

Space efficient Our Motion Furniture efficiently utilizes available space. In addition each unit can be placed within a mere 15cm of a wall due to our unique wall-saver mechanism.

Majesty Leather: Trend 415 Pacific | Wood: 901 Oak