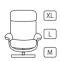

Flex Headrest

Comfort Glide

Swivel

Footstool 2 Heights Available

Ring Base 3 Heights Available

Star Base / Space Base

3 Size Options

300+ Cover Options

10 Year Warranty

Nordic 60 W77 x D76 x H100 (M)