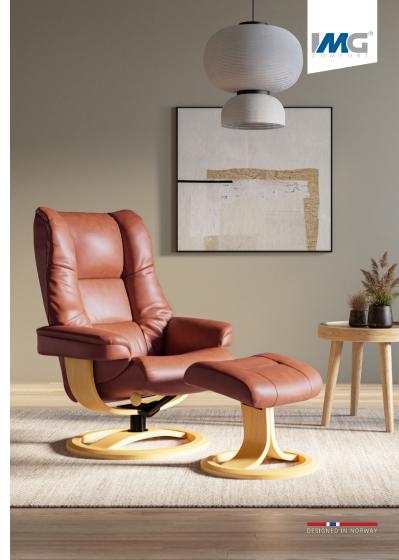

## Nordic 60

Classic and traditional, the Nordic recliner offers unsurpassed comfort through high quality, authentic Norwegian design. Recognised for its soft padding and smooth laminated wood base, the Nordic recliner brings an air of iconic Scandinavian design to your living area.

10 Year Warranty

Nordic 60 W77 x D76 x H100 (M)