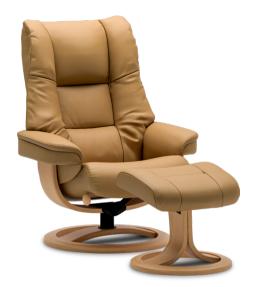

## Nordic 60

Classic and traditional, the Nordic recliner offers unsurpassed comfort through high quality, authentic Norwegian design. Recognised for its soft padding and smooth laminated wood base, the Nordic recliner brings an air of iconic Scandinavian design to your living area.

Flex Headrest

Comfort Glide

Swivel

Footstool 2 Heights Available

Ring Base 3 Heights Available

Star Base / Space Base

3 Size Options

300+ Cover Options