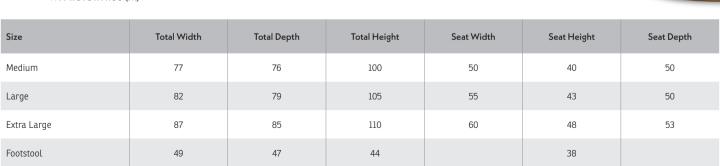

igh quality, authentic Norwegian design. Recognised for its soft padding and smooth laminated wood base, the Nordic recliner brings an air of iconic Scandinavian design to your living area.



Flex Headrest



Comfort Glide



Swivel



Footstool 2 Heights Available







Ring Base 3 Heights Available



Star Base / Space Base



3 Size Options



300+ Cover Options



10 Year Warranty





Nordic 60 W77 x D76 x H100 (M)

## Higher Grade Foam

Our premium cold cure foam technology provides exceptional comfort and lasting support, ensuring an unmatched sitting experience.

## **Steel Interior Springs**

Located throughout the back and seat to provide optimum support whilst cradling the body.

## Laminated Wood Frame

Combined with a durable steel structure to ensure long-lasting quality.



 $<sup>^{*}</sup>$  All measurements in cm. Sizes of individual products may vary by up to 3cm due to the handmade nature of the product.