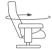

Flex Headrest

Comfort Glide

Swivel

Footstool 2 Heights Available

Ring Base 3 Heights Available

Star Base / Space Base

3 Size Options

300+ Cover Options

10 Year Warranty

Nordic 60 W77 x D76 x H100 (M)