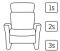

Multi-Flex Headrest

Comfort Glide

**3** Seat Options

300+ Cover Options

10 Year Warranty

Nordic Function Sofa 93

W197 x D90 x H95-108 cm (3s)

## Solid Frame Construction

A steel and hardwood frame provides durability and strength.

| Size   | Total Width | Total Depth | Total Height | Seat Width | Seat Height | Seat Depth | Wall Clearance<br>(requirement) |
|--------|-------------|-------------|--------------|------------|-------------|------------|---------------------------------|
| l seat | 87          | 90          | 95 - 108     | 55         | 46          | 56         | 30 - 44                         |
| 2 seat | 142         | 90          | 95 - 108     | 110        | 46          | 56         | 30 - 44                         |
| 3 seat | 197         | 90          | 95 - 108     | 165        | 46          | 56         | 30 - 44                         |