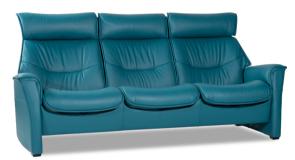

## Nordic FS 93

Our Nordic Function sofas combine classic Scandinavian design with ergonomic comfort to provide a seating unit that is both stylish and supportive. With a smooth reclining mechanism and higher-grade foam our Nordic Function Sofas provide comfort simplified, where it has never been easier to sit back and relax.

Multi-Flex Headrest

Comfort Glide

**3** Seat Options

300+ Cover Options

10 Year Warranty

Nordic Function Sofa 93

W197 x D90 x H95-108 cm (3s)