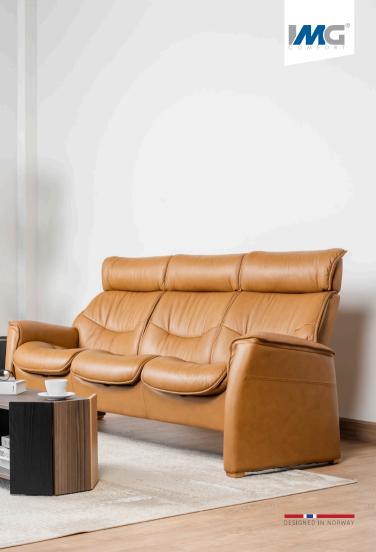

## Nordic FS 93

Our Nordic Function sofas combine classic Scandinavian design with ergonomic comfort to provide a seating unit that is both stylish and supportive. With a smooth reclining mechanism and higher-grade foam our Nordic Function Sofas provide comfort simplified, where it has never been easier to sit back and relax.

Multi-Flex Headrest

Comfort Glide

**3** Seat Options

300+ Cover Options

10 Year Warranty

Nordic Function Sofa 93

W197 x D90 x H95-108 cm (3s)